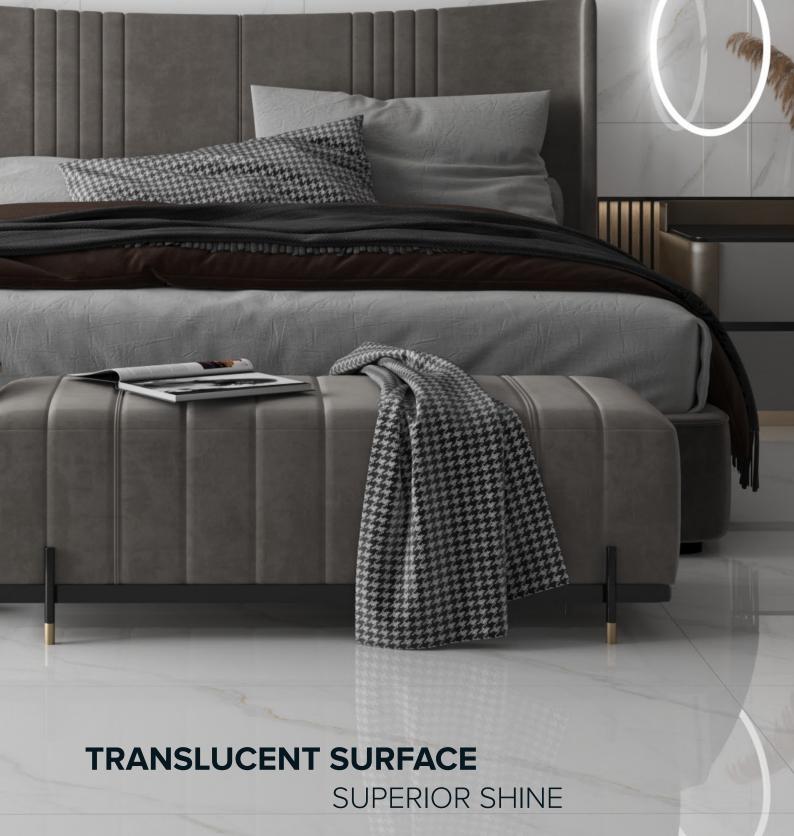

#### **A GLOSSINESS**

#### THAT TOUCHES EVERY SENSE

At an average of **above 90%**, Amazon has **virtually perfect glossiness** which helps to reflect light in spectacular ways, bringing sophistication and shines to any living space.

Amazon is more than just a building material; it is an embodiment of luxury and culture.

Despite unmatched glossiness, Amazon is able to maintain a translucent, ripple-free surface that feels flat and smooth to the touch. It brilliantly displays with perfect clarity the multi-layered stone-like patterns while accentuating the color vividity – an effect most apparent in designs with strong and dark tones.