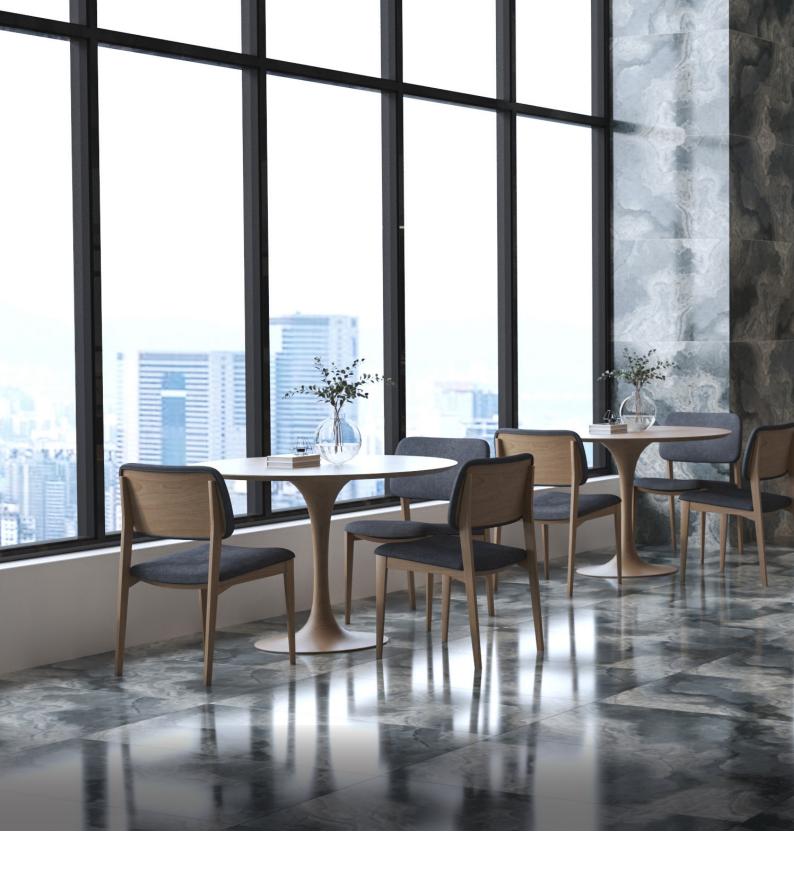

Amazon

TOP TILE





#### **A GLOSSINESS**

#### THAT TOUCHES EVERY SENSE

At an average of **above 90%**, Amazon has **virtually perfect glossiness** which helps to reflect light in spectacular ways, bringing sophistication and shines to any living space.

Amazon is more than just a building material; it is an embodiment of luxury and culture.



Despite unmatched glossiness, Amazon is able to maintain a translucent, ripple-free surface that feels flat and smooth to the touch. It brilliantly displays with perfect clarity the multi-layered stone-like patterns while accentuating the color vividity – an effect most apparent in designs with strong and dark tones.

The intricate patterns perfectly recreate natural stone veins, adding a naturalistic beauty to the modern interior environment.



#### **AMAZON** APPLICATIONS

#### **IN REAL LIFE SETTINGS**



















## Exquisite

The Exquisite capsule collection exudes the sophisticated and striking beauty of marble – one of the most sought-after surfaces in the world of high-end luxury. With its jet black hue and high-gloss surface, Exquisite encapsulates not only the elegance but also the unique artistic flourish of one of nature's most regal masterpiece.

Whether as wall decoration or floor accent, be it in living room, bedroom or bathroom, incorporating Exquisite as an accent will elevate any living space with its striking sophistication, affirming the homeowner's high-end taste that stands apart from the rest.

**Exquisite** Elite

**Exquisite** Gold

# y veins movements Amdzon Exquisite Elite s. The quiet beauty

E