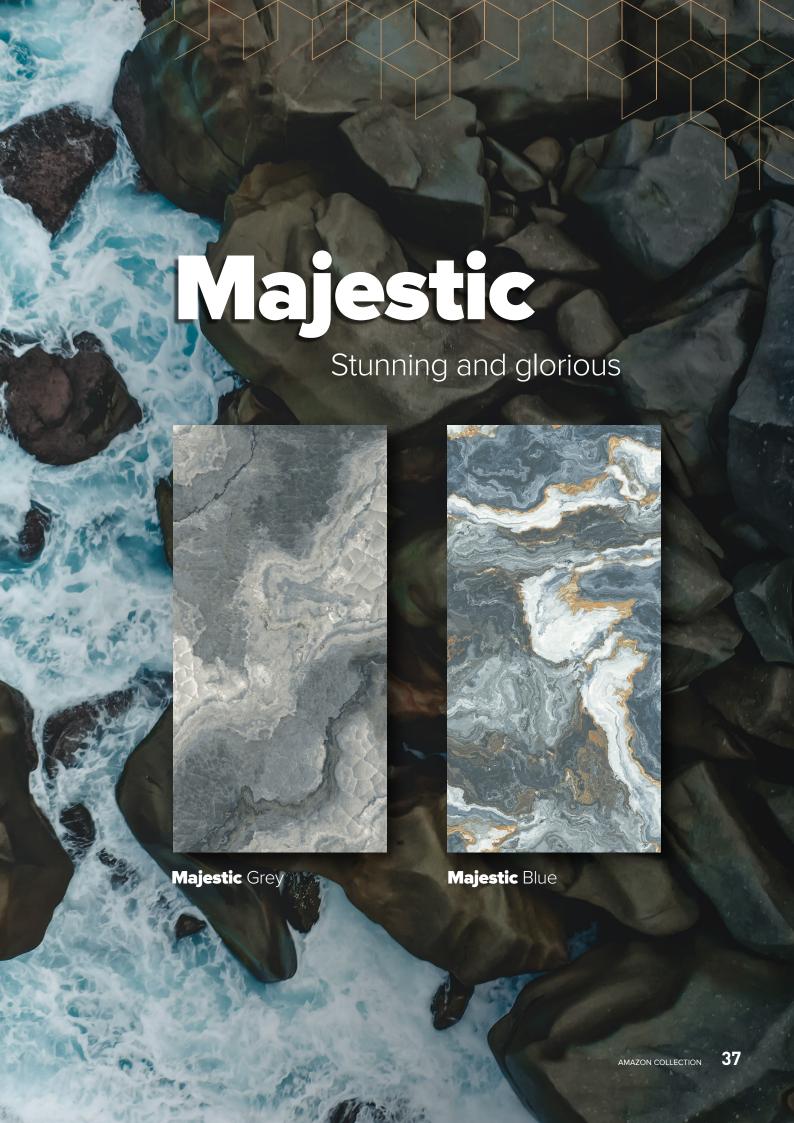

# ANCIZON TOPTILE

Inspired by the stunning beauty of Onyx stone, Majestic captivates at first glance. The high-polished surface perfectly reflects light in ways that not only illuminates, with perfect clarity, the vivid details of the patterns, but also generates dynamic color interplays with each movement, making any living space exciting and multi-dimensional. Every step on the Majestic surface is a sublime experience in sophistication and quality.

With its charcoal grey background and eye-catching achromatic veins, Majestic Grey creates a magical and enigmatic scene. Its magnificent beauty and fascinating patterns, inspired by Onyx stones, is the perfect touch of artistic flourishes to accentuate an otherwise more muted space.

The epitome of high-end opulence, Majestic Blue embodies the dynamic spirit of the deep blue ocean. Its color scheme of blue, white and gold best complements bolder artistic approaches to design that seeks to break grounds and blur the lines between architecture and art. The vivid blue hues evokes a serene and revitalizing feeling that is only enhanced by the timelessness of gold, while the white and light