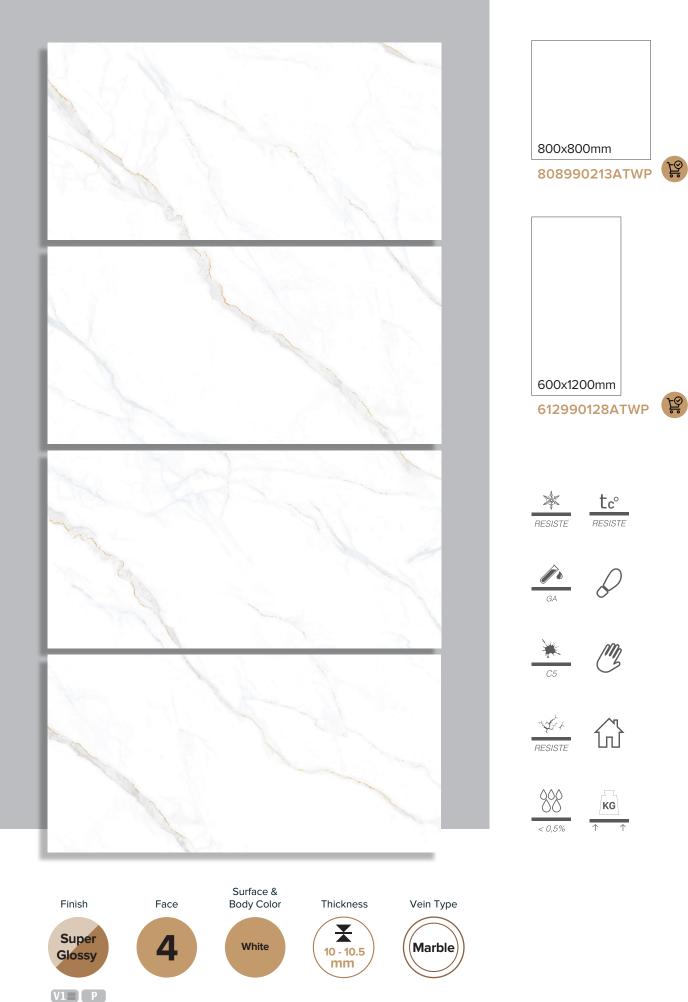

## Amazon

TOP TILE

- Amazon is a sophisticated fusion of traditional artistry and state-of-the-art technology. Not only does the collection incorporates matching color body to the surface's background, but it also aims to vividly recreate the beauty of natural stones.
  - Thanks to its special diamond-polished surface and its color-body composition, Amazon performed admirably compared to its class across all technical metric (especially when it comes to wear-resistance and bending strength) despite achieving unmatched polish level compared to regular ceramic tiles all without compromising the design's flatness and clarity.
    - With a high gloss multi-layered glazed surface a result of combining traditional wet-glazing techniques with modern polishing technology Amazon provides a consistent polished effect that adds a vibrant dynamic touch to the living space. The colors are skillfully blended and layered during the digital printing process to produce crisp and unique patterns rich in vivid details that exudes refined luxury.

#### **A GLOSSINESS**

#### THAT TOUCHES EVERY SENSE

At an average of **above 90%**, Amazon has **virtually perfect glossiness** which helps to reflect light in spectacular ways, bringing sophistication and shines to any living space.

Amazon is more than just a building material; it is an embodiment of luxury and culture.

Despite unmatched glossiness, Amazon is able to maintain a translucent, ripple-free surface that feels flat and smooth to the touch. It brilliantly displays with perfect clarity the multi-layered stone-like patterns while accentuating the color vividity – an effect most apparent in designs with strong and dark tones.

The intricate patterns perfectly recreate natural stone veins, adding a naturalistic beauty to the modern interior environment.