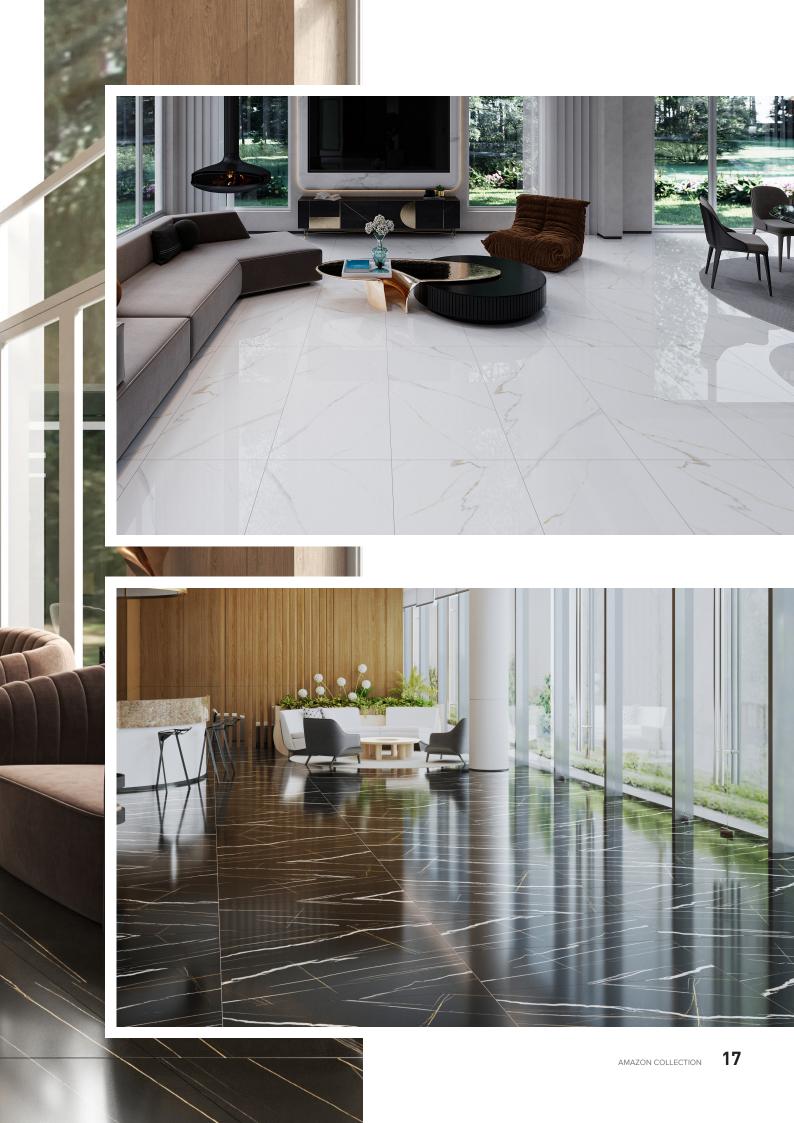

At an average of **above 90%**, Amazon has **virtually perfect glossiness** which helps to reflect light in spectacular ways, bringing sophistication and shines to any living space.

Amazon is more than just a building material; it is an embodiment of luxury and culture.



Despite unmatched glossiness, Amazon is able to maintain a translucent, ripple-free surface that feels flat and smooth to the touch. It brilliantly displays with perfect clarity the multi-layered stone-like patterns while accentuating the color vividity – an effect most apparent in designs with strong and dark tones.

The intricate patterns perfectly recreate natural stone veins, adding a naturalistic beauty to the modern interior environment.



#### **AMAZON** APPLICATIONS

#### **IN REAL LIFE SETTINGS**



















## Exquisite

The Exquisite capsule collection exudes the sophisticated and striking beauty of marble – one of the most sought-after surfaces in the world of high-end luxury. With its jet black hue and high-gloss surface, Exquisite encapsulates not only the elegance but also the unique artistic flourish of one of nature's most regal masterpiece.

Whether as wall decoration or floor accent, be it in living room, bedroom or bathroom, incorporating Exquisite as an accent will elevate any living space with its striking sophistication, affirming the homeowner's high-end taste that stands apart from the rest.

**Exquisite** Elite

**Exquisite** Gold

# y veins movements Amdzon Exquisite Elite s. The quiet beauty

Exquisite Elite impresses with its bold combination of large, wavy veins mo