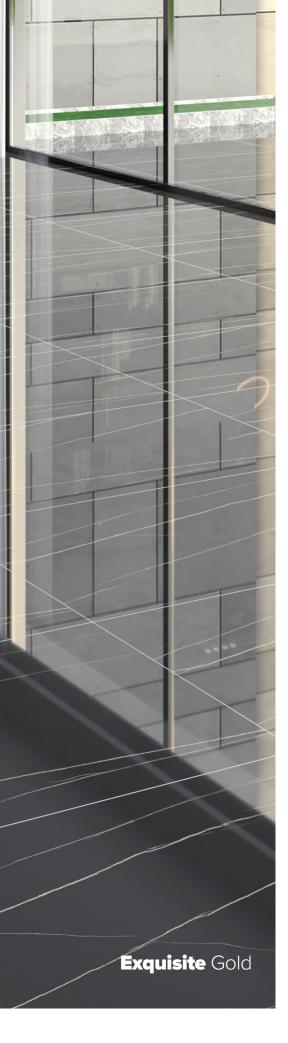

**Exquisite** Elite

**Exquisite** Gold

# Amazon Exquisite Elite

Juxtaposed against the timeless naturalism of Exquisite Elite, Exquisite

Gold, which combines its jet black background with an intricate mix of crisp white and gold veins, stands out for its strong minimalist elegance that evokes a feeling of modern luxury – simple sophisication.