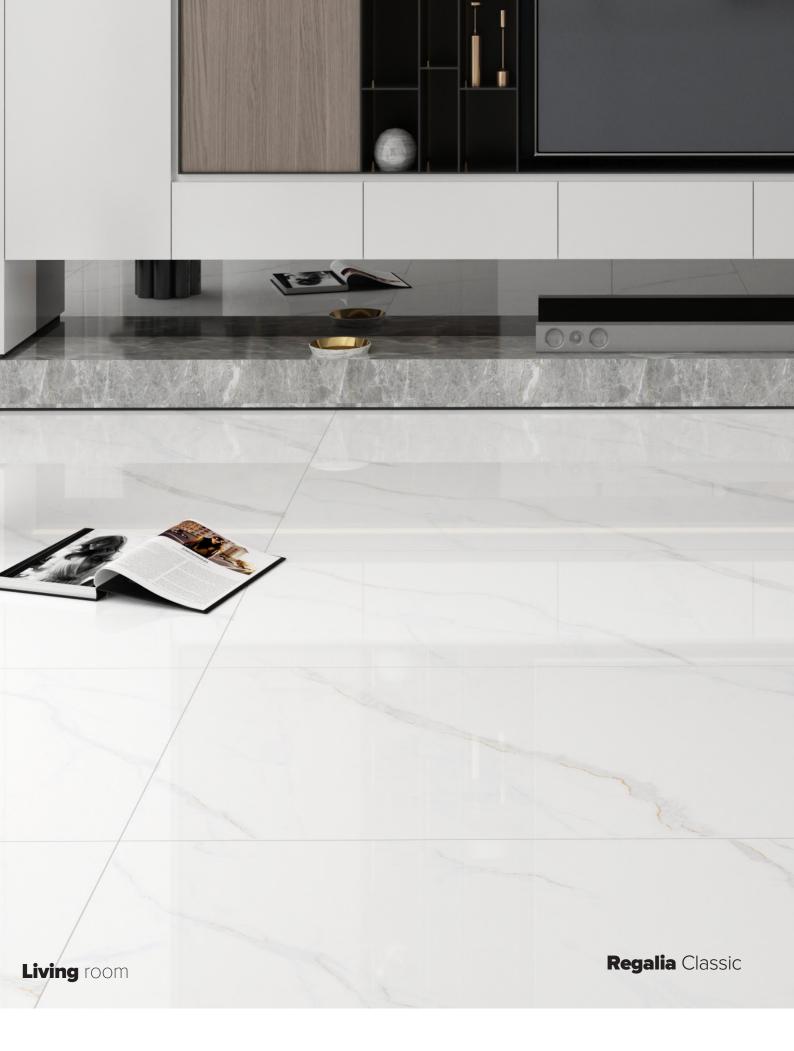

Regalia Classic is the perfect combination of classic beauty and modern sophistication. The soft grey and crisp gold veins mix together like a work of art, creating a sense of softness that belies strength. Each tile evokes vivid memories of antiquities passed down through generations. Regalia Classic not only beautifies the living area; it also encapsulates the nostalgia of living through history, resulting in a refined and memorable experience.