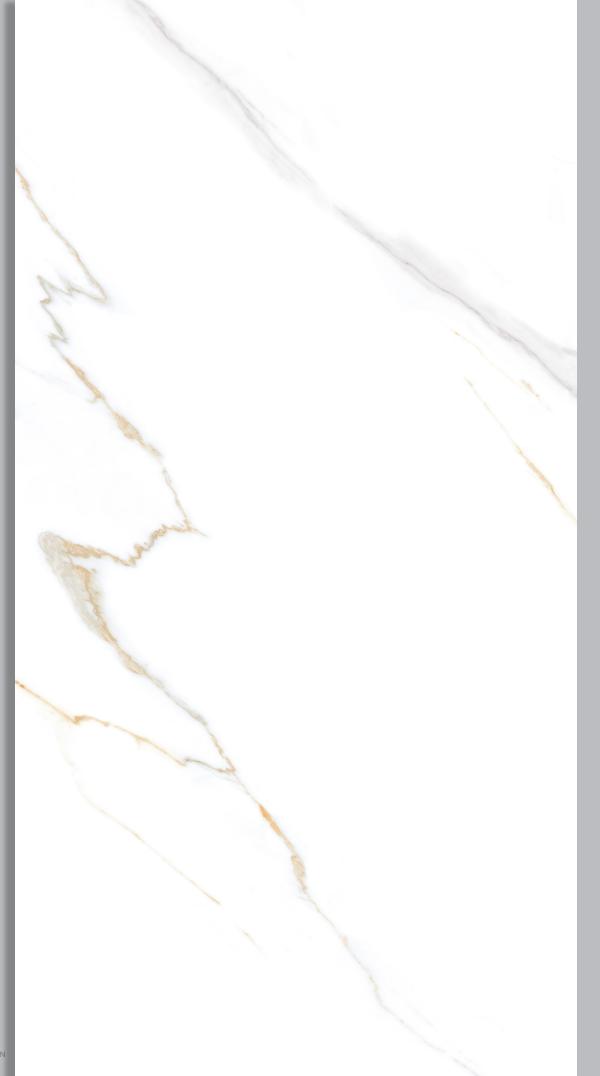

# Amazon Exquisite Elite

Juxtaposed against the timeless naturalism of Exquisite Elite, Exquisite

Gold, which combines its jet black background with an intricate mix of crisp white and gold veins, stands out for its strong minimalist elegance that evokes a feeling of modern luxury – simple sophisication.