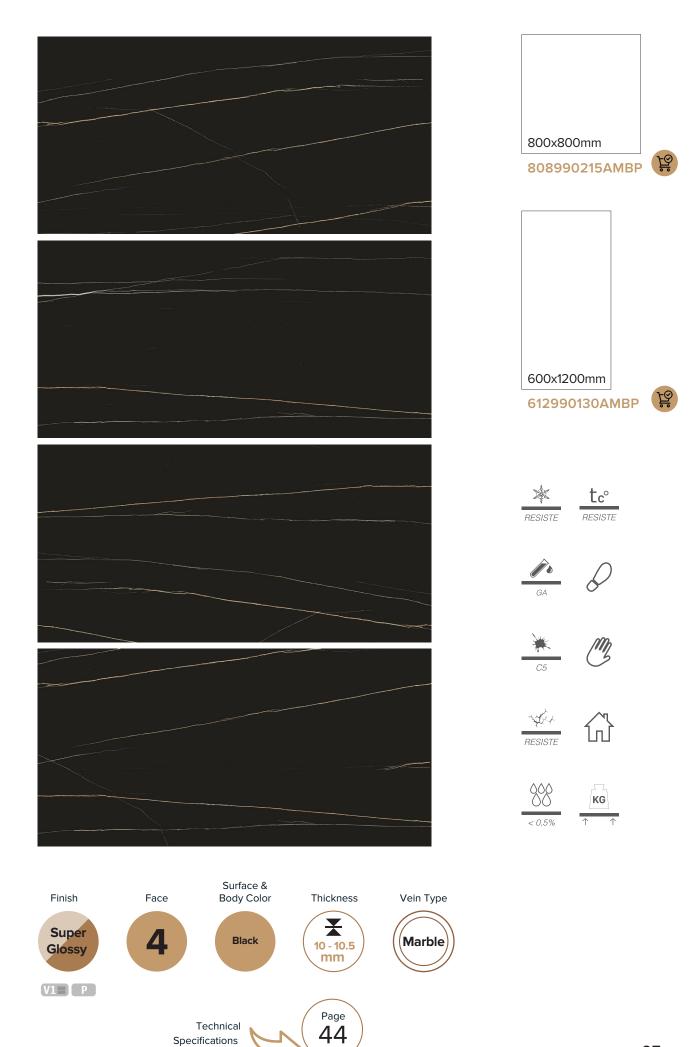

## Exquisite

The Exquisite capsule collection exudes the sophisticated and striking beauty of marble – one of the most sought-after surfaces in the world of high-end luxury. With its jet black hue and high-gloss surface, Exquisite encapsulates not only the elegance but also the unique artistic flourish of one of nature's most regal masterpiece.

# Amazon Exquisite Elite

Juxtaposed against the timeless naturalism of Exquisite Elite, Exquisite

Gold, which combines its jet black background with an intricate mix of crisp white and gold veins, stands out for its strong minimalist elegance that evokes a feeling of modern luxury – simple sophisication.