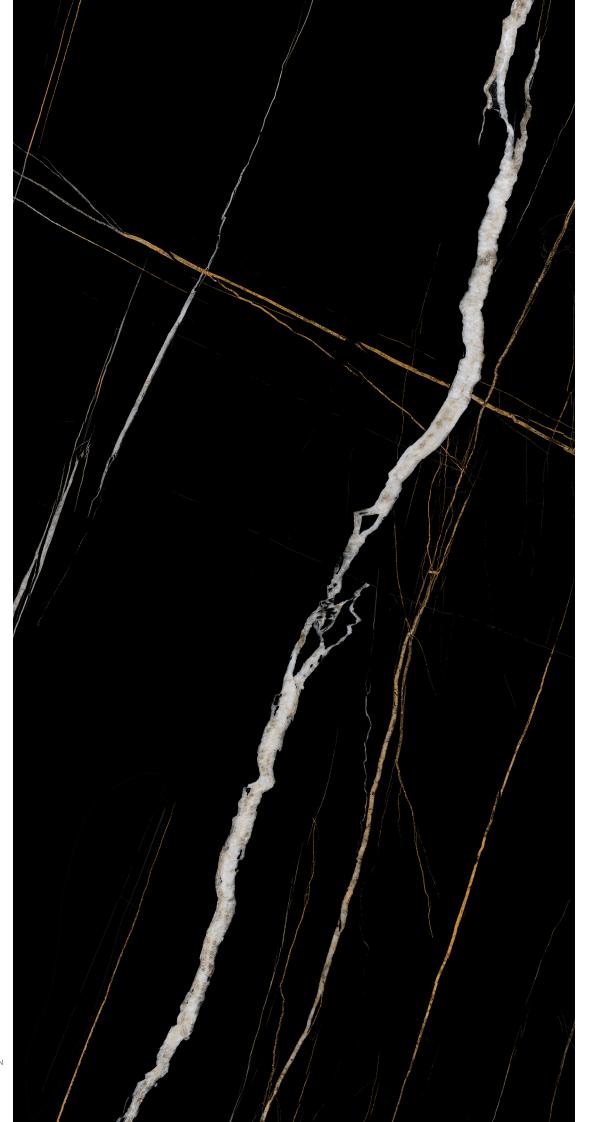

## Exquisite

The Exquisite capsule collection exudes the sophisticated and striking beauty of marble – one of the most sought-after surfaces in the world of high-end luxury. With its jet black hue and high-gloss surface, Exquisite encapsulates not only the elegance but also the unique artistic flourish of one of nature's most regal masterpiece.

# y veins movements Amdzon Exquisite Elite s. The quiet beauty

Exquisite Elite impresses with its bold combination of large, wavy veins movements with more subtle striations that are signature of Sahara marbles. The quiet beauty of its rich black hues create a sense of peaceful tranquility, while the slightest touch of metallic effect helps to highlight the unique, artistic flair of the design in ways that only serves to enhance the individual character of any space it's featured in.

# Amazon Exquisite Elite

Juxtaposed against the timeless naturalism of Exquisite Elite, Exquisite

Gold, which combines its jet black background with an intricate mix of crisp white and gold veins, stands out for its strong minimalist elegance that evokes a feeling of modern luxury – simple sophisication.