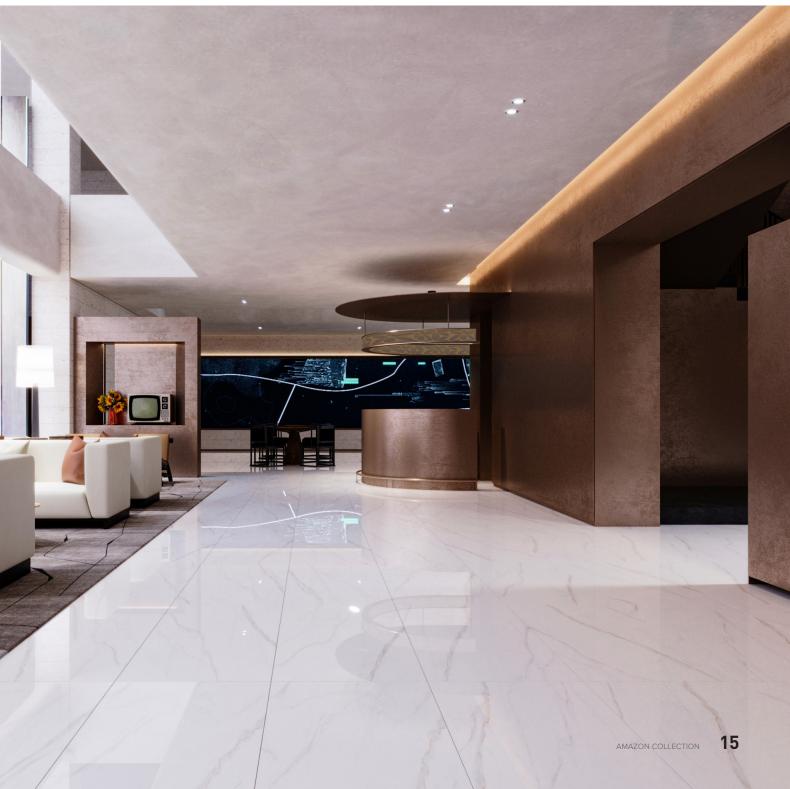

ENSE

At an average of **above 90%**, Amazon has **virtually perfect glossiness** which helps to reflect light in spectacular ways, bringing sophistication and shines to any living space.

Amazon is more than just a building material; it is an embodiment of luxury and culture.



Despite unmatched glossiness, Amazon is able to maintain a translucent, ripple-free surface that feels flat and smooth to the touch. It brilliantly displays with perfect clarity the multi-layered stone-like patterns while accentuating the color vividity – an effect most apparent in designs with strong and dark tones.

The intricate patterns perfectly recreate natural stone veins, adding a naturalistic beauty to the modern interior environment.



#### **AMAZON** APPLICATIONS

#### **IN REAL LIFE SETTINGS**



















## Exquisite

The Exquisite capsule collection exudes the sophisticated and striking beauty of marble – one of the most sought-after surfaces in the world of high-end luxury. With its jet black hue and high-gloss surface, Exquisite encapsulates not only the elegance but also the unique artistic flourish of one of nature's most regal masterpiece.

Whether as wall decoration or floor accent, be it in living room, bedroom or bathroom, incorporating Exquisite as an accent will elevate any living space with its striking sophistication, affirming the homeowner's high-end taste that stands apart from the rest.

**Exquisite** Elite

**Exquisite** Gold

# y veins movements Amdzon Exquisite Elite s. The quiet beauty

Exquisite Elite impresses with its bold combination of large, wavy vein