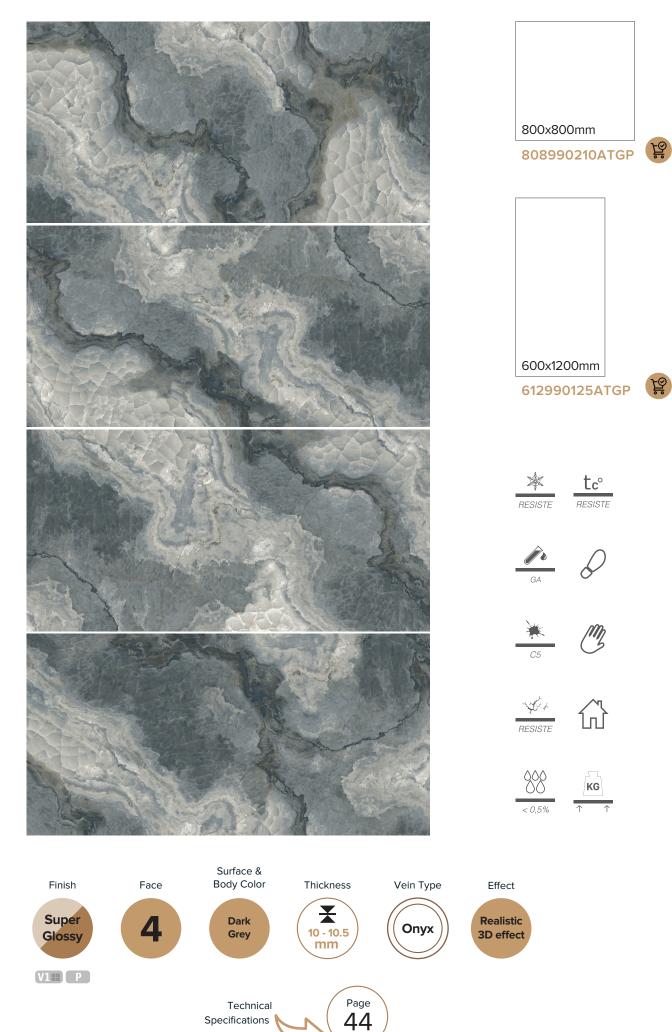

With its charcoal grey background and eye-catching achromatic veins, Majestic Grey creates a magical and enigmatic scene. Its magnificent beauty and fascinating patterns, inspired by Onyx stones, is the perfect touch of artistic flourishes to accentuate an otherwise more muted space.