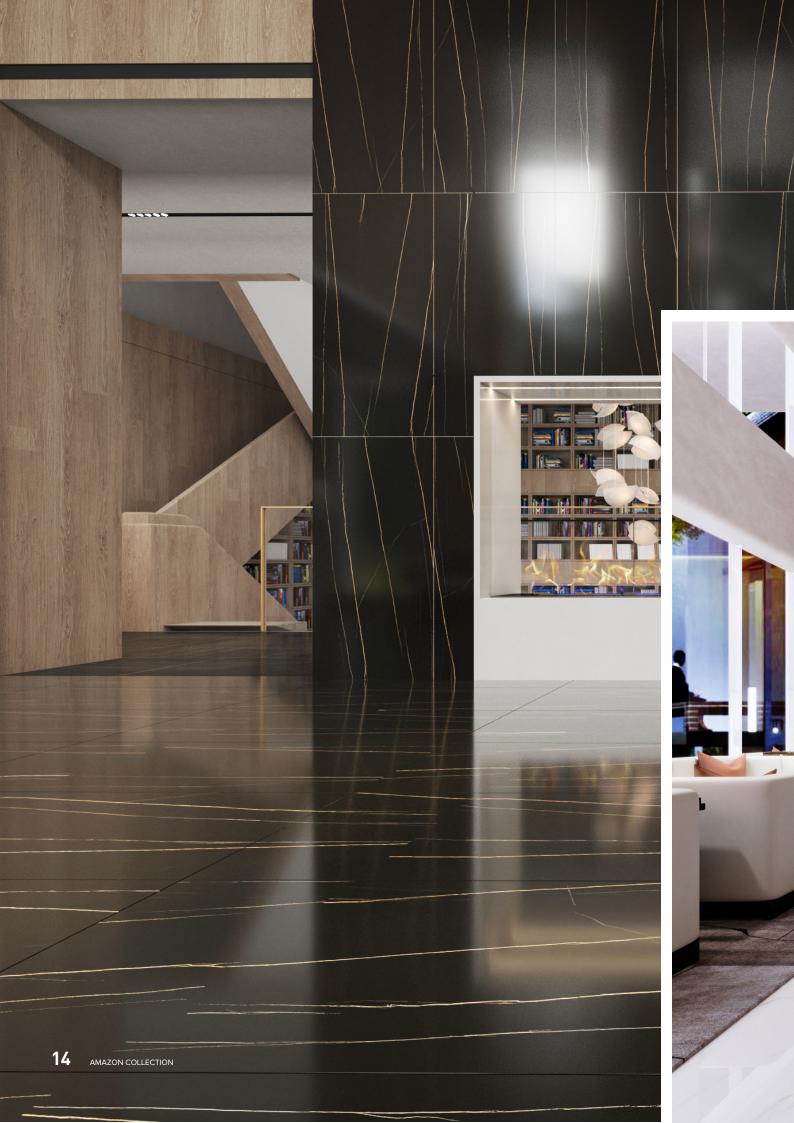

RY SENSE

At an average of **above 90%**, Amazon has **virtually perfect glossiness** which helps to reflect light in spectacular ways, bringing sophistication and shines to any living space.

Amazon is more than just a building material; it is an embodiment of luxury and culture.



Despite unmatched glossiness, Amazon is able to maintain a translucent, ripple-free surface that feels flat and smooth to the touch. It brilliantly displays with perfect clarity the multi-layered stone-like patterns while accentuating the color vividity – an effect most apparent in designs with strong and dark tones.

The intricate patterns perfectly recreate natural stone veins, adding a naturalistic beauty to the modern interior environment.



#### **AMAZON** APPLICATIONS

#### **IN REAL LIFE SETTINGS**



















## Exquisite

The Exquisite capsule collection exudes the sophisticated and striking beauty of marble – one of the most sought-after surfaces in the world of high-end luxury. With its jet black hue and high-gloss surface, Exquisite encapsulates not only the elegance but also the unique artistic flourish of one of nature's most regal masterpiece.

Whether as wall decoration or floor accent, be it in living room, bedroom or bathroom, incorporating Exquisite as an accent will elevate any living space with its striking sophistication, affirming the homeowner's high-end taste that stands apart from the rest.

**Exquisite** Elite

**Exquisite** Gold

# y veins movements Amdzon Exquisite Elite s. The quiet beauty

Exquisite Elite impresses with its bold combination of large, wavy