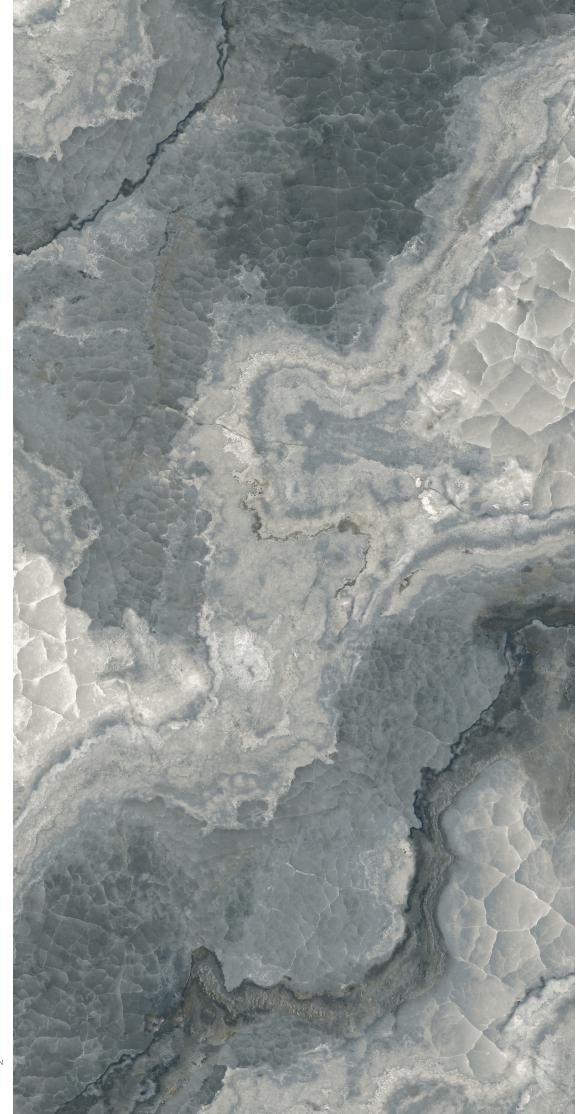

With its charcoal grey background and eye-catching achromatic veins, Majestic Grey creates a magical and enigmatic scene. Its magnificent beauty and fascinating patterns, inspired by Onyx stones, is the perfect touch of artistic flourishes to accentuate an otherwise more muted space.