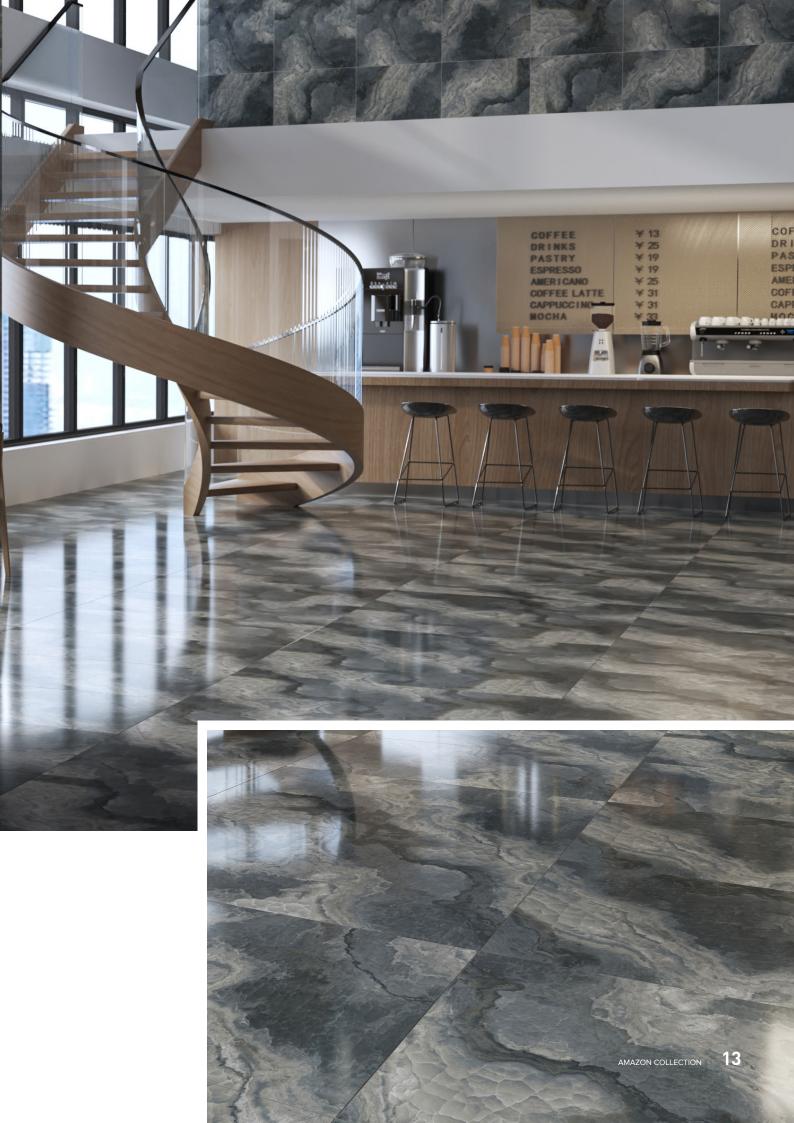

VERY SENSE

At an average of **above 90%**, Amazon has **virtually perfect glossiness** which helps to reflect light in spectacular ways, bringing sophistication and shines to any living space.

Amazon is more than just a building material; it is an embodiment of luxury and culture.



Despite unmatched glossiness, Amazon is able to maintain a translucent, ripple-free surface that feels flat and smooth to the touch. It brilliantly displays with perfect clarity the multi-layered stone-like patterns while accentuating the color vividity – an effect most apparent in designs with strong and dark tones.

The intricate patterns perfectly recreate natural stone veins, adding a naturalistic beauty to the modern interior environment.



#### **AMAZON** APPLICATIONS

#### **IN REAL LIFE SETTINGS**



















## Exquisite

The Exquisite capsule collection exudes the sophisticated and striking beauty of marble – one of the most sought-after surfaces in the world of high-end luxury. With its jet black hue and high-gloss surface, Exquisite encapsulates not only the elegance but also the unique artistic flourish of one of nature's most regal masterpiece.

Whether as wall decoration or floor accent, be it in living room, bedroom or bathroom, incorporating Exquisite as an accent will elevate any living space with its striking sophistication, affirming the homeowner's high-end taste that stands apart from the rest.

**Exquisite** Elite

**Exquisite** Gold

# y veins movements Amdzon Exquisite Elite s. The quiet beauty

Exquisite Elite impresses with its bold combination of large, wav