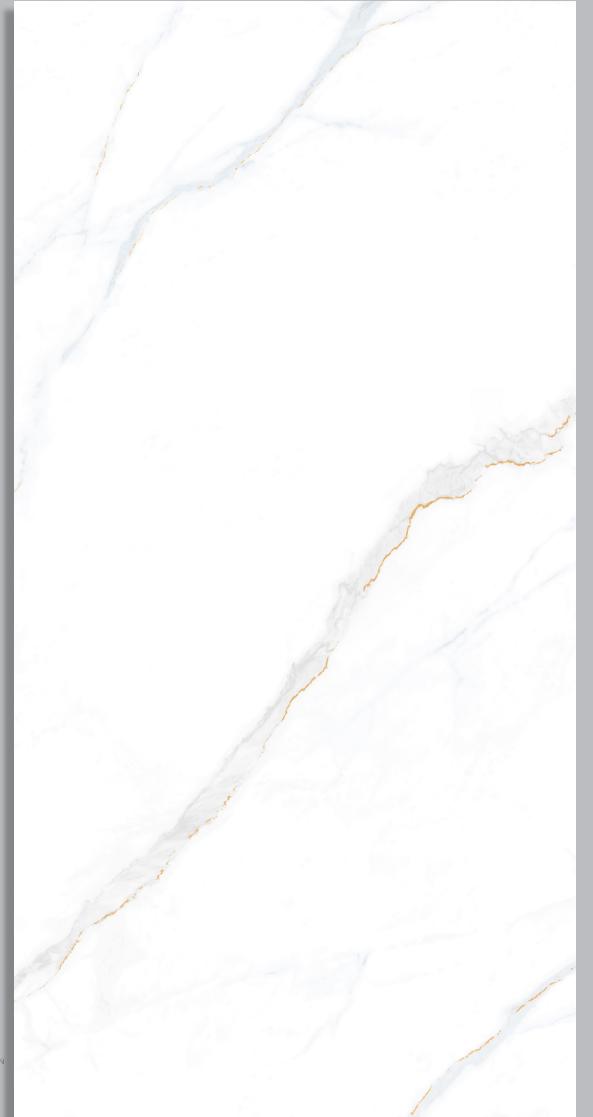

# Amazon Exquisite Elite

Juxtaposed against the timeless naturalism of Exquisite Elite, Exquisite

Gold, which combines its jet black background with an intricate mix of crisp white and gold veins, stands out for its strong minimalist elegance that evokes a feeling of modern luxury – simple sophisication.