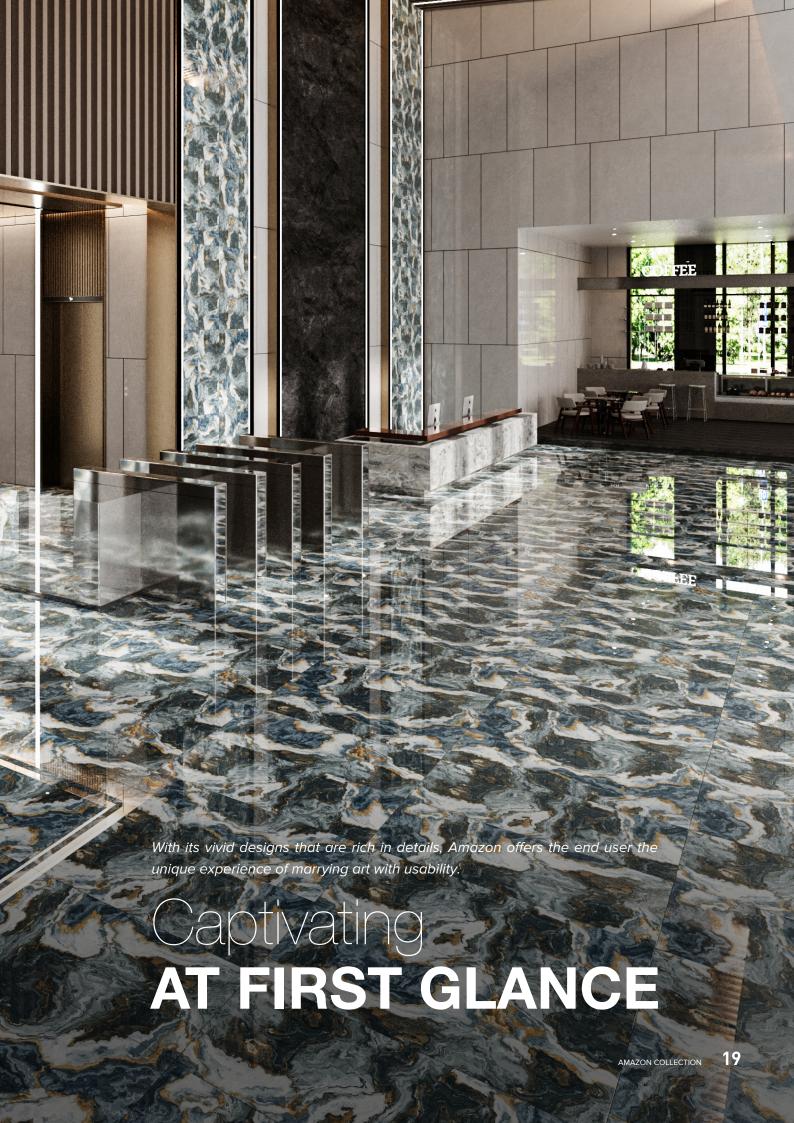

Amazon is more than just a building material; it is an embodiment of luxury and culture.

Despite unmatched glossiness, Amazon is able to maintain a translucent, ripple-free surface that feels flat and smooth to the touch. It brilliantly displays with perfect clarity the multi-layered stone-like patterns while accentuating the color vividity – an effect most apparent in designs with strong and dark tones.

The intricate patterns perfectly recreate natural stone veins, adding a naturalistic beauty to the modern interior environment.