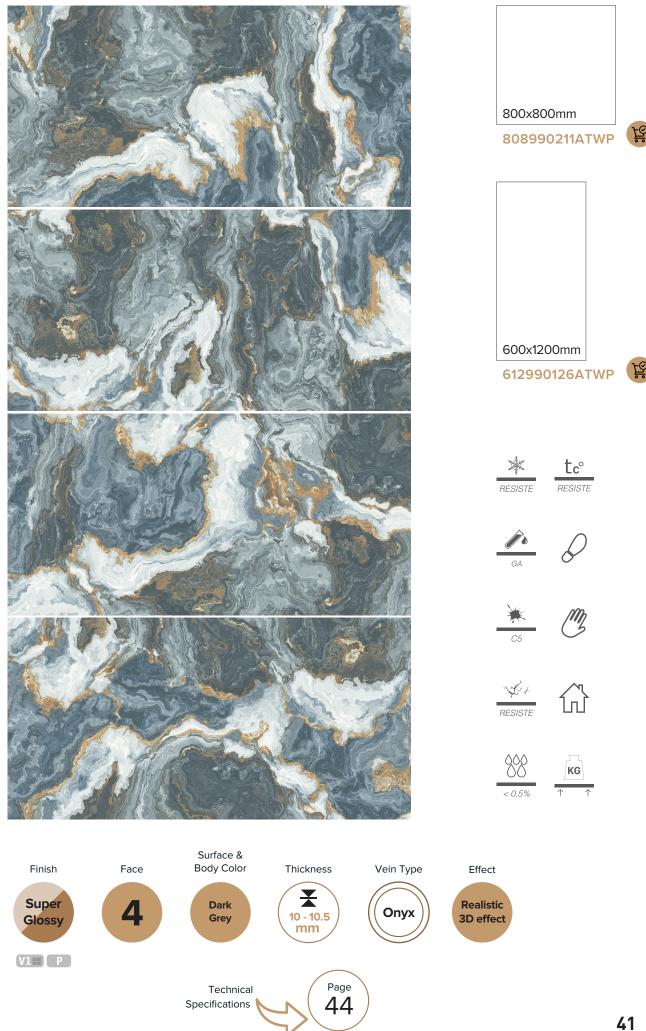

The epitome of high-end opulence, Majestic Blue embodies the dynamic spirit of the deep blue ocean. Its color scheme of blue, white and gold best complements bolder artistic approaches to design that seeks to break grounds and blur the lines between architecture and art. The vivid blue hues evokes a serene and revitalizing feeling that is only enhanced by the timelessness of gold, while the white and light