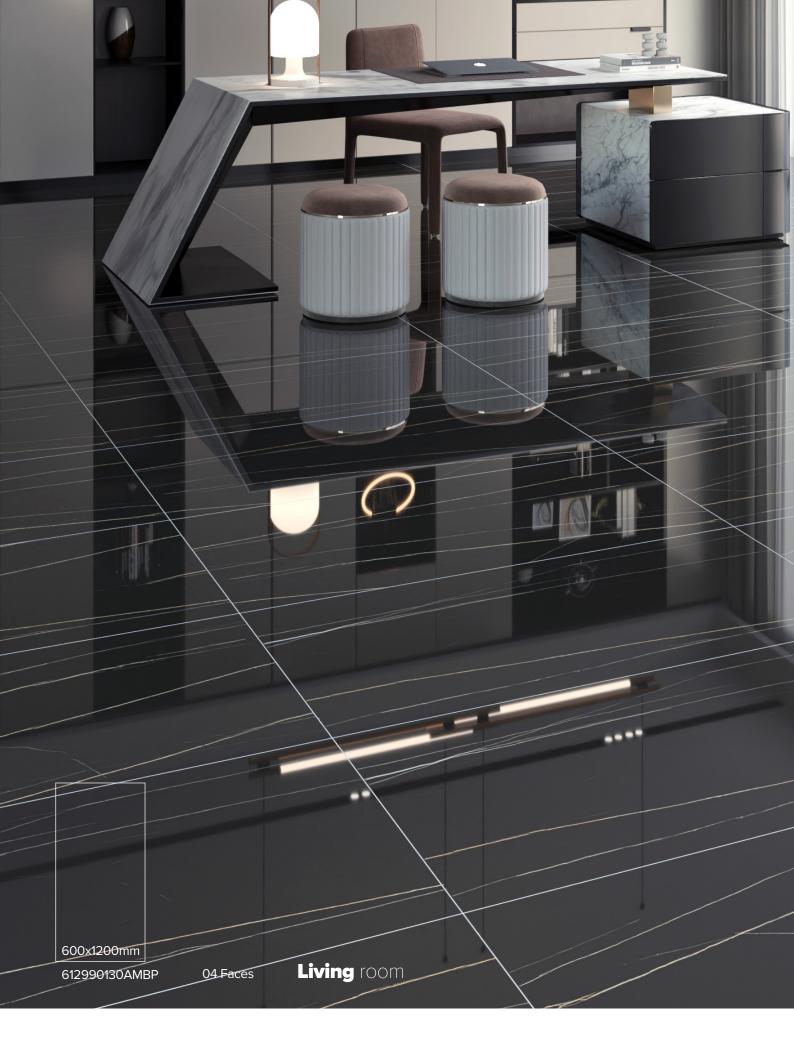

## Exquisite

The Exquisite capsule collection exudes the sophisticated and striking beauty of marble – one of the most sought-after surfaces in the world of high-end luxury. With its jet black hue and high-gloss surface, Exquisite encapsulates not only the elegance but also the unique artistic flourish of one of nature's most regal masterpiece.

Whether as wall decoration or floor accent, be it in living room, bedroom or bathroom, incorporating Exquisite as an accent will elevate any living space with its striking sophistication, affirming the homeowner's high-end taste that stands apart from the rest.