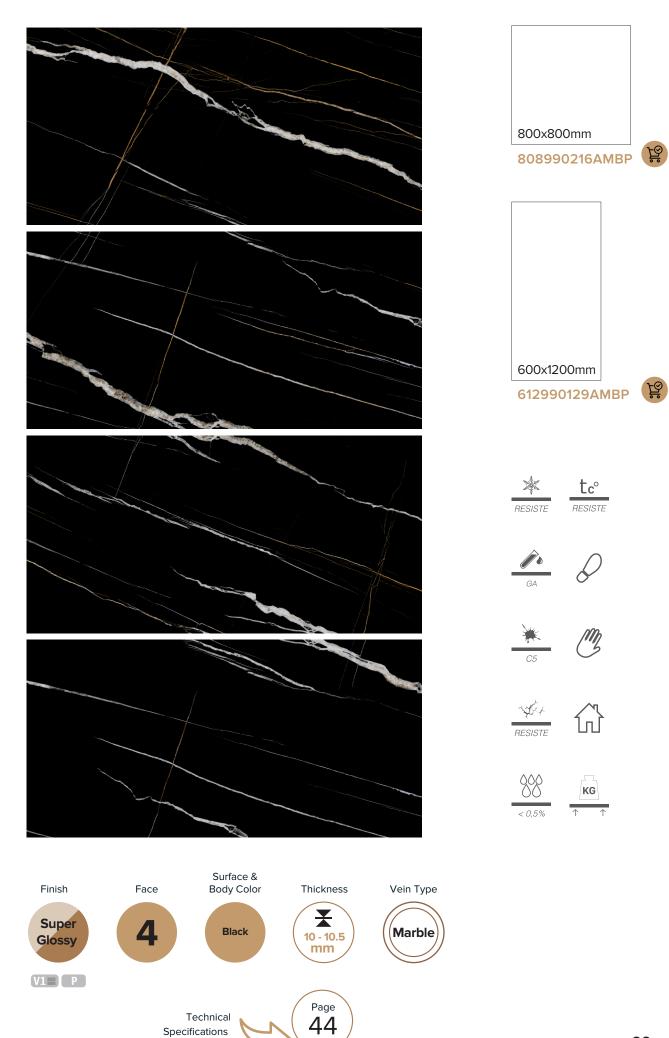

## Exquisite

The Exquisite capsule collection exudes the sophisticated and striking beauty of marble – one of the most sought-after surfaces in the world of high-end luxury. With its jet black hue and high-gloss surface, Exquisite encapsulates not only the elegance but also the unique artistic flourish of one of nature's most regal masterpiece.

Whether as wall decoration or floor accent, be it in living room, bedroom or bathroom, incorporating Exquisite as an accent will elevate any living space with its striking sophistication, affirming the homeowner's high-end taste that stands apart from the rest.

# y veins movements Amdzon Exquisite Elite s. The quiet beauty

Exquisite Elite impresses with its bold combination of large, wavy veins movements with more subtle striations that are signature of Sahara marbles. The quiet beauty of its rich black hues create a sense of peaceful tranquility, while the slightest touch of metallic effect helps to highlight the unique, artistic flair of the design in ways that only serves to enhance the individual character of any space it's featured in.