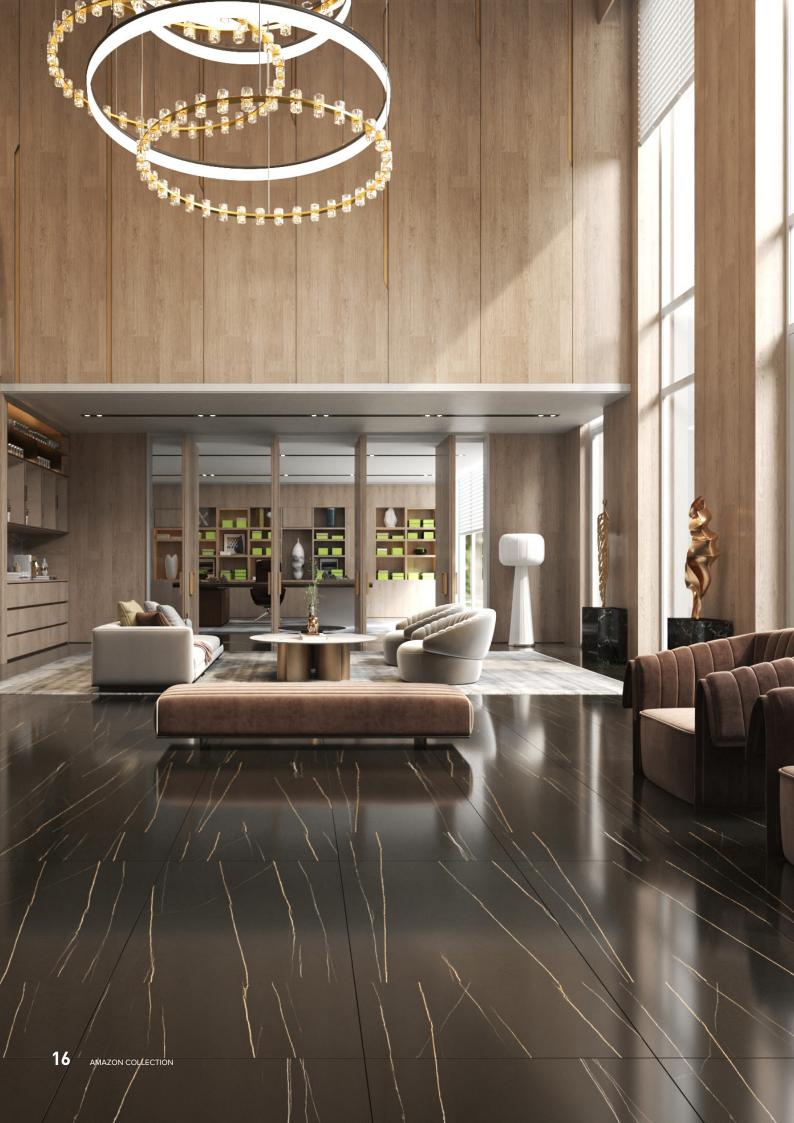

SE

At an average of **above 90%**, Amazon has **virtually perfect glossiness** which helps to reflect light in spectacular ways, bringing sophistication and shines to any living space.

Amazon is more than just a building material; it is an embodiment of luxury and culture.



Despite unmatched glossiness, Amazon is able to maintain a translucent, ripple-free surface that feels flat and smooth to the touch. It brilliantly displays with perfect clarity the multi-layered stone-like patterns while accentuating the color vividity – an effect most apparent in designs with strong and dark tones.

The intricate patterns perfectly recreate natural stone veins, adding a naturalistic beauty to the modern interior environment.



#### **AMAZON** APPLICATIONS

#### **IN REAL LIFE SETTINGS**



















## Exquisite

The Exquisite capsule collection exudes the sophisticated and striking beauty of marble – one of the most sought-after surfaces in the world of high-end luxury. With its jet black hue and high-gloss surface, Exquisite encapsulates not only the elegance but also the unique artistic flourish of one of nature's most regal masterpiece.

Whether as wall decoration or floor accent, be it in living room, bedroom or bathroom, incorporating Exquisite as an accent will elevate any living space with its striking sophistication, affirming the homeowner's high-end taste that stands apart from the rest.

**Exquisite** Elite

**Exquisite** Gold

# y veins movements Amdzon Exquisite Elite s. The quiet beauty

Exquisite Elite impresses with its bold combination of large, wavy veins