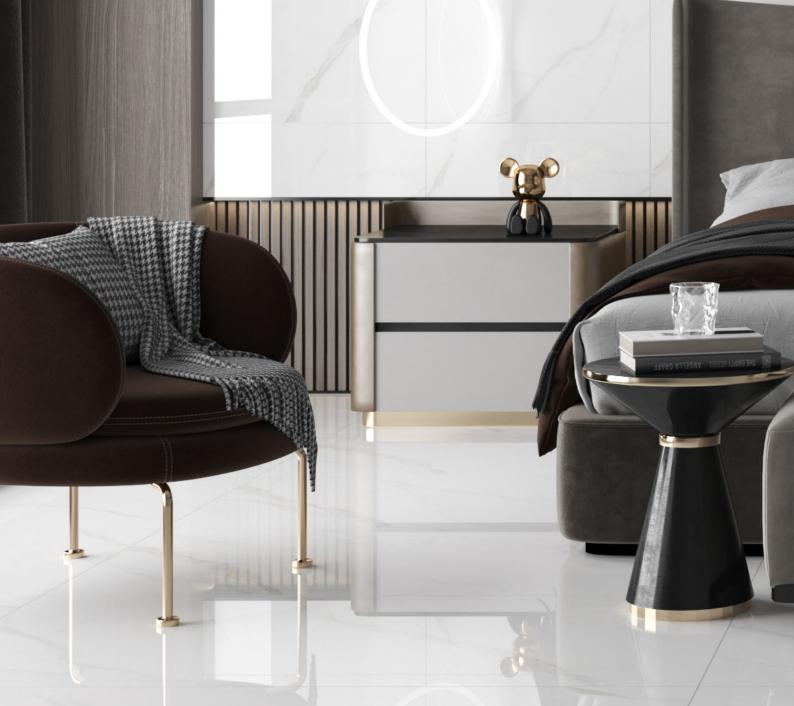

-polished surface and its color-body composition, Amazon performed admirably compared to its class across all technical metric (especially when it comes to wear-resistance and bending strength) despite achieving unmatched polish level compared to regular ceramic tiles all without compromising the design's flatness and clarity.
    - With a high gloss multi-layered glazed surface a result of combining traditional wet-glazing techniques with modern polishing technology Amazon provides a consistent polished effect that adds a vibrant dynamic touch to the living space. The colors are skillfully blended and layered during the digital printing process to produce crisp and unique patterns rich in vivid details that exudes refined luxury.



AMAZON COLLECTION



Collection

## Amazon

TOP TILE





#### **A GLOSSINESS**

#### THAT TOUCHES EVERY SENSE

At an average of **above 90%**, Amazon has **virtually perfect glossiness** which helps to reflect light in spectacular ways, bringing sophistication and shines to any living space.

Amazon is more than just a building material; it is an embodiment of luxury and culture.



Despite unmatched glossiness, Amazon is able to maintain a translucent, ripple-free surface that feels flat and smooth to the touch. It brilliantly displays with perfect clarity the multi-layered stone-like patterns while accentuating the color vividity – an effect most apparent in designs with strong and dark tones.

The intricate patterns perfectly recreate natural stone veins, adding a naturalistic beauty to the modern interior environment.



#### **AMAZON** AP