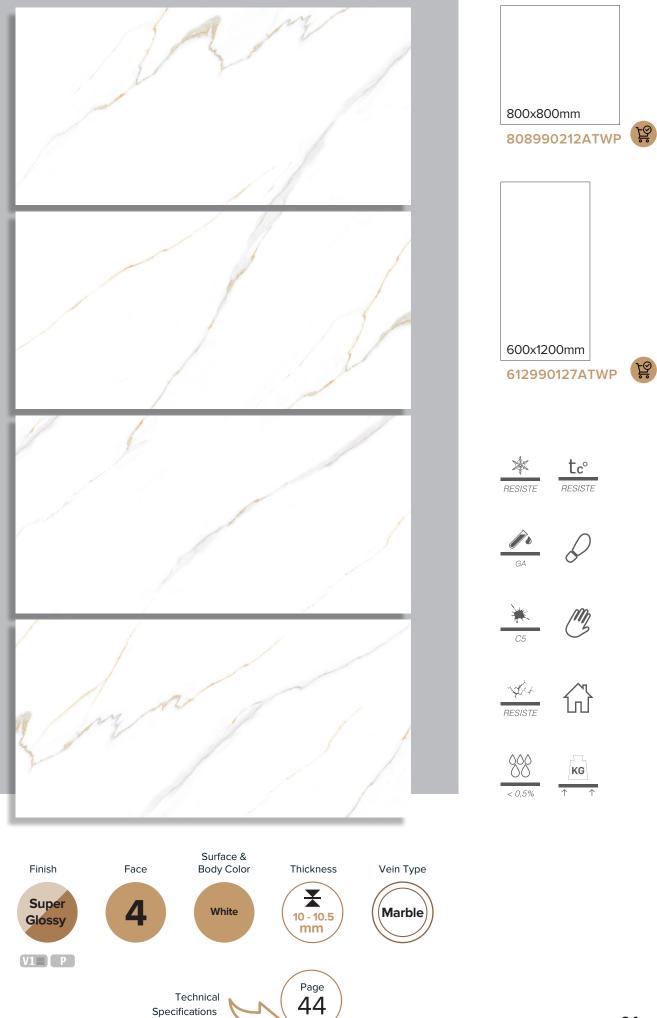

# Amazon Exquisite Elite

Juxtaposed against the timeless naturalism of Exquisite Elite, Exquisite

Gold, which combines its jet black background with an intricate mix of crisp white and gold veins, stands out for its strong minimalist elegance that evokes a feeling of modern luxury – simple sophisication.