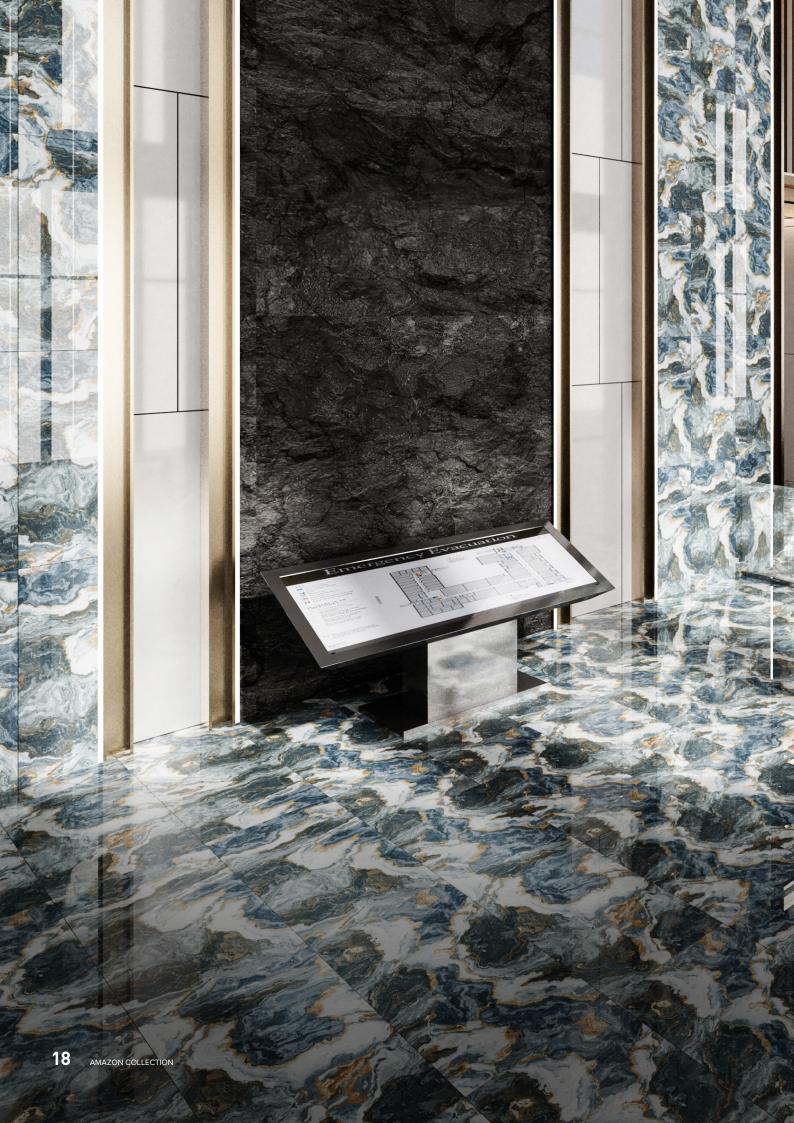

#### **AMAZON** APPLICATIONS

#### **IN REAL LIFE SETTINGS**

## Amazon

TOP TILE

- Amazon is a sophisticated fusion of traditional artistry and state-of-the-art technology. Not only does the collection incorporates matching color body to the surface's background, but it also aims to vividly recreate the beauty of natural stones.
  - Thanks to its special diamond-polished surface and its color-body composition, Amazon performed admirably compared to its class across all technical metric (especially when it comes to wear-resistance and bending strength) despite achieving unmatched polish level compared to regular ceramic tiles all without compromising the design's flatness and clarity.
    - With a high gloss multi-layered glazed surface a result of combining traditional wet-glazing techniques with modern polishing technology Amazon provides a consistent polished effect that adds a vibrant dynamic touch to the living space. The colors are skillfully blended and layered during the digital printing process to produce crisp and unique patterns rich in vivid details that exudes refined luxury.